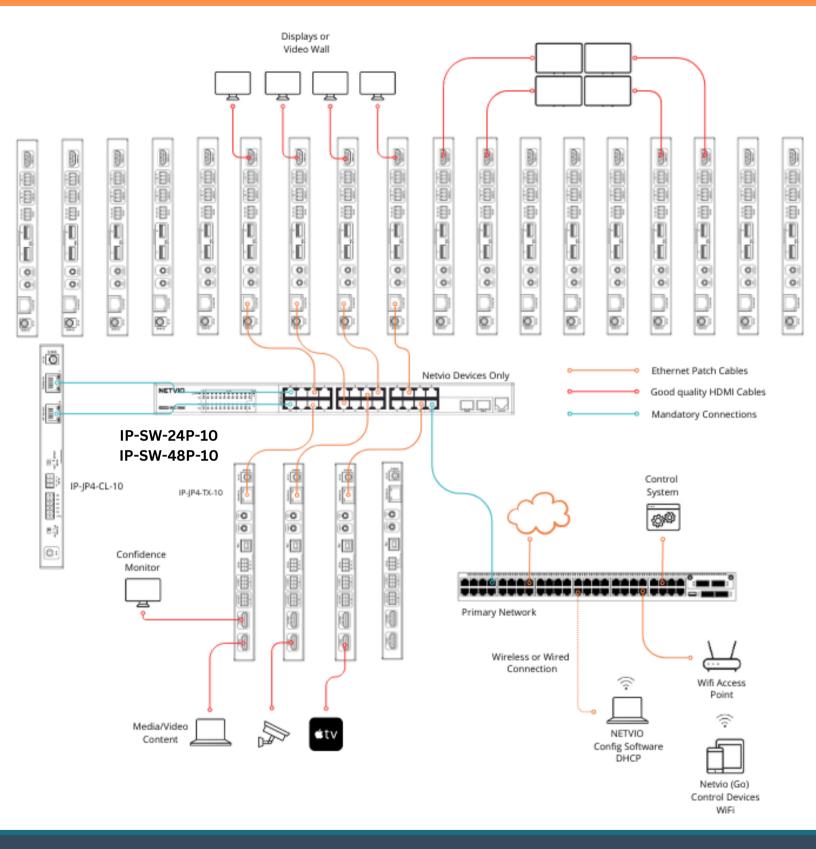

W-48P-10

www.netvio.co.uk



### Dedicated Plug 'n' Play AVoIP Switch

#### Designed for larger installations upto 45 endpoints.

- Compatible with all Netvio JP4 & JP4-60 AVoIP systems.
- Large 850W PoE budget to power every connected device.
- Supports Video Walls and 1080p/30 RTSP media source previews.
- Fully compatible with the powerful Netvio Go control application for iOS & Android.
- Connectivity for Netvio IP-JP4-CL-10 and up to 45 TX, RX end-points.
- 'One Touch' system configuration within Netvio 360 software.

#### **Application Note**

For installations of 46 endpoints and over, Netvio supports a range of 3rd party switches. These 3rd party switches will not support 'plug and play' or 'One Touch" network configuration features.

#### IP-SW-48P-10

#### Netvio Switch Wiring



### **NETVIO** Simplifying Complexity