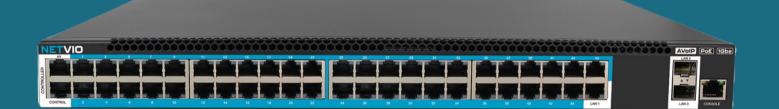

# NETVIO

## AVoIP

### IP-SW-48P-10

www.netvio.co.uk



### Dedicated Plug 'n' Play AVoIP Switch

#### Designed for larger installations upto 45 endpoints.

- Compatible with all Netvio JP4 & JP4-60 AVoIP systems.
- Large 850W PoE budget to power every connected device.
- Supports Video Walls and 1080p/30 RTSP media source previews.
- Fully compatible with the powerful Netvio Go control application for iOS & Android.
- Connectivity for Netvio IP-JP4-CL-10 and up to 45 TX, RX end-points.
- 'One Touch' system configuration within Netvio 360 software.

#### **Application Note**

For installations of 46 endpoints and over, Netvio supports a range of 3rd party switches. These 3rd party switches will not support 'plug and play' or 'One Touch" network configuration features.

#### IP-SW-48P-10

#### Netvio Switch Wiring



### **NETVIO** Simplifying