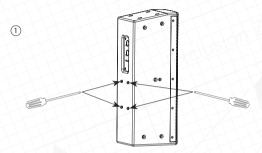

## RF UB55 Vertical Mounting Bracket

Unscrew four sockets on the back of loudspeaker. Do not use these removed screws for mounting - proper size screws for attaching bracket are included with RF UB55.

Place loudspeaker with attached bracket onto mounting plate. Fix the two security screws on both sides of the bracket to prevent loudspeaker removal from the plate.