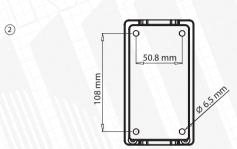

## RF UB55 Vertical Mounting Bracket

Unscrew four sockets on the back of loudspeaker. Do not use these removed screws for mounting - proper size screws for attaching bracket are included with RF UB55.

Place loudspeaker with attached bracket onto mounting plate. Fix the two security screws on both sides of the bracket to prevent loudspeaker removal from the plate.