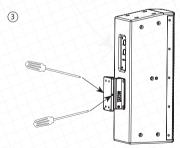

Attach mounting plate to the surface. Please leave required space from all sides for cables and loudspeaker angle adjustment.

Plug audio cables and make final loudspeaker angle adjustments. Place the screws for fixing vertical and horizontal angles and tighten.