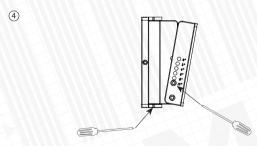

Attach mounting plate to the surface. Please leave required space from all sides for cables and loudspeaker angle adjustment.

Plug audio cables and make final loudspeaker angle adjustments. Place the screws for fixing vertical and horizontal angles and tighten.