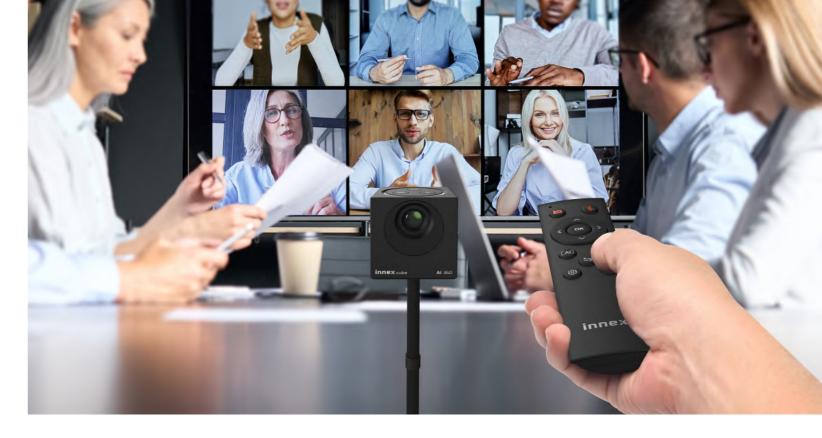

Improve meeting equity and exclude no one from the conversation with dedicated close-up shots for everyone in the room. Increase interpersonal interaction by delivering the most vivid and inclusive video for remote participants.

## Immersive, Inclusive, Easy to Use

Collaborate in a more immersive way. No matter how the seats are arranged in the room, everyone can be clearly captured in the video. The AI-enabled facial tracking allows participants to freely walk in the room while still be perfectly included in the shot.

## Take Video Meeting to the Next Level

Combing the advantage of physical and virtual meeting together, Cube helps to create the meeting that everyone feel included and be more willing to participate.

With the customizable view angle and the AI tracking modes, Cube can serve various sizes of the meeting space and the crowd. From a huddle space with a small table, to a mid-size meeting room designed for 6-8 people, even a management office where the team sit at the opposite side of the manager, Cube can be the perfect solution.