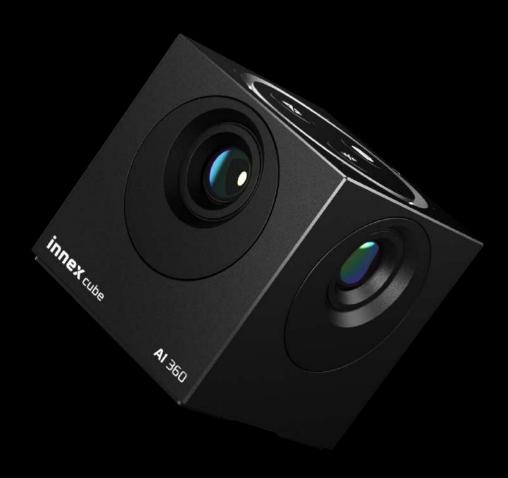

# innex cube

Meet the Future

Meet the future. **innex** cube

Extendable Stand

The name says it all - Innex Cube is eyecatching with its compact, elegant design. A superb touch - an anodized finish to complete its high-end metallic look with smooth surfaces.

The detachable poles and a red oak base position the lens 30cm/12 inch above the table, which emulates the most true-to-life, eye-contact view in any video call.

Four camera lens, dual omnidirectional microphones, and a state-of-the-art AI tracking technology- every piece of brilliance is adapted into a delicate, palm-sized camera.