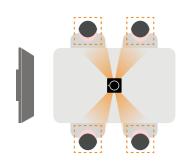

## Ultimate Panoramic View. Ultra 4K Clarity.

More cameras equal better clarity. Innex Cube features four 5MP cameras and the most advanced, distortion-free real-time stitching algorithm to capture every participant in the room, and produce a truly immersive 360° field of view in 4K clarity.

Contrary to the traditional webcams, Cube uniquely sits in the middle of the table and captures faces vividly in proximity.

In comparison to fisheye or dual-lens camera devices, Cube brings true-to-life video, minimal distortion, no blur.