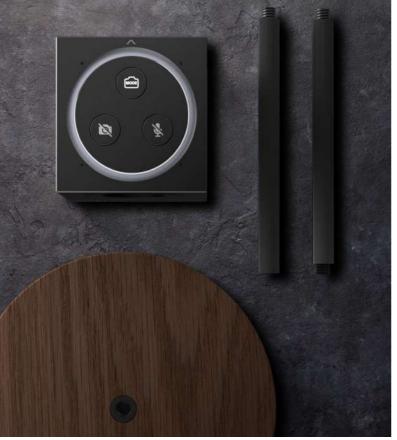

## Intuitive and Handy Camera Control

Designed for anyone to use Cube's AI functionalities with ease!

All the video modes require no software nor app installed in your computer or smartphone. With the intuitive buttons and arrow keys, you can customize your video to fit your meeting space.

Just like using your TV remote control, the on-screen display ensures everyone to become an instant expert with Innex Cube.

As the meeting goes on, there's always an unexpected moment that you will need to quickly turn off the camera or the microphone. Innex Cube's cam & mic buttons let you quickly react

at the most crucial moment, without desperately searching for the software menu bar that

sometimes disappears.

Switch video modes

Cam & mic control

#### Others

| Power Consumption         | 5V/ 900mA                                            |
|---------------------------|------------------------------------------------------|
| Interface of MIC & Camera | USB Type-C x1                                        |
| Dimension                 | Cube: 65x65x66mm                                     |
|                           | Pole: 122mm                                          |
|                           | Wooden Base: 26x138 <b>φ</b> mm                      |
|                           | Full Height:                                         |
|                           | 208 mm (1 Pole)/ 324 mm (2 Poles)/ 440 mm (3 Poles)  |
|                           | Travel Box: 235x108x165 mm                           |
| Weight                    | Cube: 260 g                                          |
|                           | Wooden Base: 345 g                                   |
|                           | Poles: 70g (for 3)                                   |
| Package Contents          | Cube, USB Cable (1.5m), Pole x3, Wooden Base, Remote |
|                           | Control, Battery x2(for Remote Control), Travel Box  |