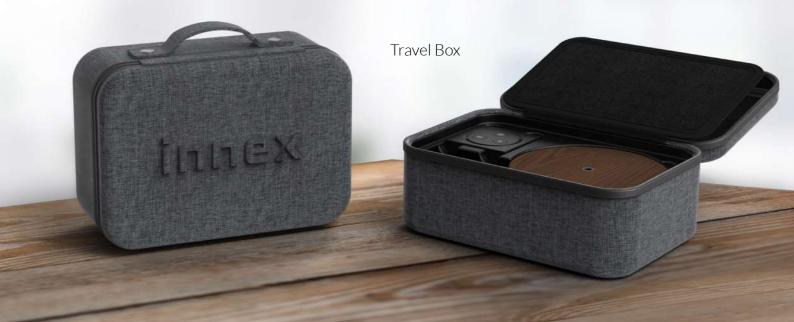

#### Others

| Power Consumption         | 5V/ 900mA                                            |
|---------------------------|------------------------------------------------------|
| Interface of MIC & Camera | USB Type-C x1                                        |
| Dimension                 | Cube: 65x65x66mm                                     |
|                           | Pole: 122mm                                          |
|                           | Wooden Base: 26x138 <b>φ</b> mm                      |
|                           | Full Height:                                         |
|                           | 208 mm (1 Pole)/ 324 mm (2 Poles)/ 440 mm (3 Poles)  |
|                           | Travel Box: 235x108x165 mm                           |
| Weight                    | Cube: 260 g                                          |
|                           | Wooden Base: 345 g                                   |
|                           | Poles: 70g (for 3)                                   |
| Package Contents          | Cube, USB Cable (1.5m), Pole x3, Wooden Base, Remote |
|                           | Control, Battery x2(for Remote Control), Travel Box  |