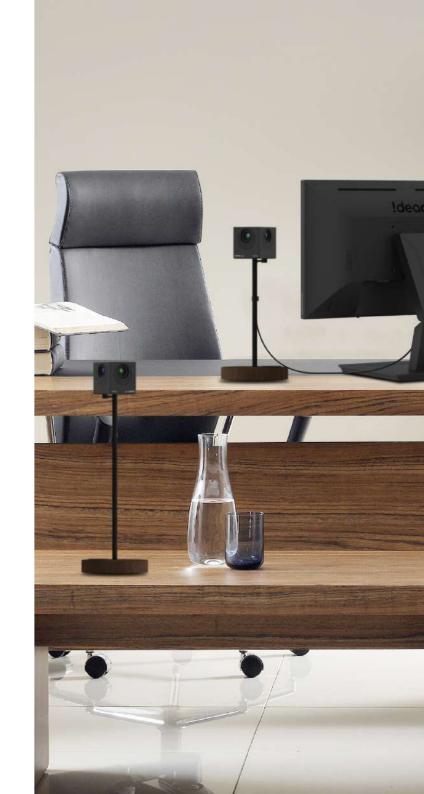

Meet the future. **innex** cube

Extendable Stand

The name says it all - Innex Cube is eyecatching with its compact, elegant design. A superb touch - an anodized finish to complete its high-end metallic look with smooth surfaces.

The detachable poles and a red oak base position the lens 30cm/12 inch above the table, which emulates the most true-to-life, eye-contact view in any video call.

Four camera lens, dual omnidirectional microphones, and a state-of-the-art AI tracking technology- every piece of brilliance is adapted into a delicate, palm-sized camera.

### Flexible for Your Space

The camera lens should be positioned at the eye-level height to capture the faces perfectly. With three detachable poles that can be flexibly assembled to adjust the camera to different heights, you can take your Cube to a variety of meeting locations and still keep that perfect eye-level shot.