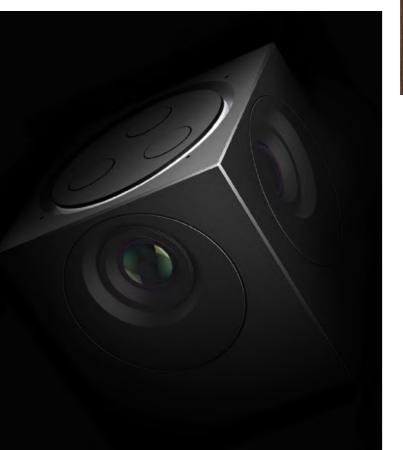

The detachable poles and a red oak base position the lens 30cm/12 inch above the table, which emulates the most true-to-life, eye-contact view in any video call.

Four camera lens, dual omnidirectional microphones, and a state-of-the-art AI tracking technology- every piece of brilliance is adapted into a delicate, palm-sized camera.

## Ultimate Panoramic View. Ultra 4K Clarity.

More cameras equal better clarity. Innex Cube features four 5MP cameras and the most advanced, distortion-free real-time stitching algorithm to capture every participant in the room, and produce a truly immersive 360° field of view in 4K clarity.