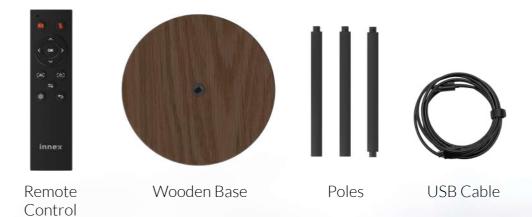

#### Others

| Power Consumption         | 5V/ 900mA                                            |
|---------------------------|------------------------------------------------------|
| Interface of MIC & Camera | USB Type-C x1                                        |
| Dimension                 | Cube: 65x65x66mm                                     |
|                           | Pole: 122mm                                          |
|                           | Wooden Base: 26x138 <b>φ</b> mm                      |
|                           | Full Height:                                         |
|                           | 208 mm (1 Pole)/ 324 mm (2 Poles)/ 440 mm (3 Poles)  |
|                           | Travel Box: 235x108x165 mm                           |
| Weight                    | Cube: 260 g                                          |
|                           | Wooden Base: 345 g                                   |
|                           | Poles: 70g (for 3)                                   |
| Package Contents          | Cube, USB Cable (1.5m), Pole x3, Wooden Base, Remote |
|                           | Control, Battery x2(for Remote Control), Travel Box  |