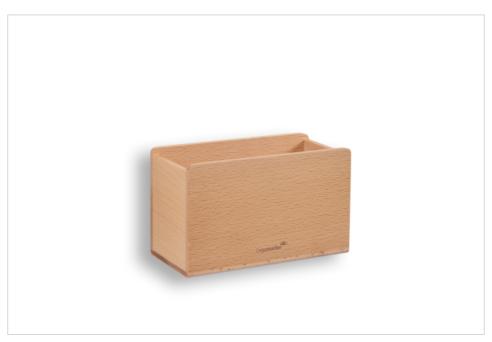

# WOODEN glassboard accessory holder

### magnetic

- Wooden magnetic glassboard accessory holder
- Made of beech wood "fagus sylvatica" finished with varnish
- Multifunctional flexible storage solution
- Can be used on Legamaster glassboards
- Each item is unique in colour and appearance as they are made of natural wood
- Accessories separately available
- Maximum load: 400g

## **DATA SHEET**

| Specifications     |                  |
|--------------------|------------------|
| Product material   | Wood             |
| Magnetic           | Yes              |
| Article dimensions | 150 x 90 x 71 mm |