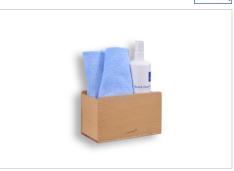

# Lega**master**

- Wooden parts come from sustainable forestry
- Magnetic marker accessory holder for glassboard in a modern wood look
- The perfect solution for storing accessories such as cleaners, micro fibre cloths, erasers, markers, magnets and Magic-Chart Notes
- Create a durable workspace by combining the WOODEN glassboard accessory holder with our other WOODEN glassboard products
- The holders support clean-desk-policies and help to keep the workspace and office clean and organized
- This product is made of material from wellmanaged, FSC® -certified forests and other controlled sources (FSC C158462)

# Recommended accessories

- WOODEN glassboard marker holder magnetic (Art.No. 7-122125)
- Microfibre cloth 40x40cm (Art.No. 7-121700)
- Chalk marker black 4pcs (Art.No. 7-118101)