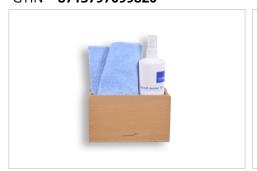

# Lega**master**

- Wooden parts come from sustainable forestry
- Magnetic marker accessory holder for glassboard in a modern wood look
- The perfect solution for storing accessories such as cleaners, micro fibre cloths, erasers, markers, magnets and Magic-Chart Notes
- Create a durable workspace by combining the WOODEN glassboard accessory holder with our other WOODEN glassboard products
- The holders support clean-desk-policies and help to keep the workspace and office clean and organized
- This product is made of material from wellmanaged, FSC® -certified forests and other controlled sources (FSC C158462)

# Recommended accessories

- WOODEN glassboard marker holder magnetic (Art.No. 7-122125)
- Microfibre cloth 40x40cm (Art.No. 7-121700)
- Chalk marker black 4pcs (Art.No. 7-118101)