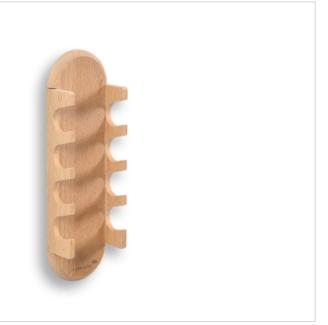

# WOODEN glassboard marker holder

#### magnetic

- Wooden magnetic marker holder
- Made of beech wood "fagus sylvatica" finished with varnish
- Holds 4 board markers
- Can be used on all Legamaster glassboards
- Each item is unique in colour and appearance as they are made of natural wood
- Markers separately available

# Legamaster

- Wooden parts come from sustainable forestry
- Magnetic marker holder in a modern wood look
- Stores markers in a horizontal position for optimal ink quality when writing
- Create a durable workspace by combining the WOODEN marker holder with our other WOODEN products
- The holders support clean-desk-policies and help to keep the workspace and office clean and organized
- This product is made of material from wellmanaged, FSC® -certified forests and other controlled sources (FSC C158462)