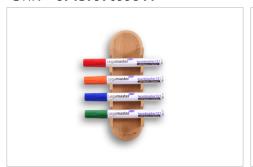

#### magnetic

- Wooden magnetic marker holder
- Made of beech wood "fagus sylvatica" finished with varnish
- Holds 4 board markers
- Can be used on all Legamaster glassboards
- Each item is unique in colour and appearance as they are made of natural wood
- Markers separately available

# Legamaster

- Wooden parts come from sustainable forestry
- Magnetic marker holder in a modern wood look
- Stores markers in a horizontal position for optimal ink quality when writing
- Create a durable workspace by combining the WOODEN marker holder with our other WOODEN products
- The holders support clean-desk-policies and help to keep the workspace and office clean and organized
- This product is made of material from wellmanaged, FSC® -certified forests and other controlled sources (FSC C158462)