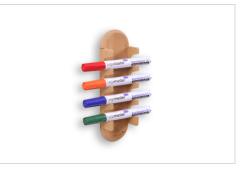

#### magnetic

- Wooden magnetic marker holder
- Made of beech wood "fagus sylvatica" finished with varnish
- Holds 4 board markers
- Can be used on all Legamaster glassboards
- Each item is unique in colour and appearance as they are made of natural wood
- Markers separately available

# Legamaster

- Wooden parts come from sustainable forestry
- Magnetic marker holder in a modern wood look
- Stores markers in a horizontal position for optimal ink quality when writing
- Create a durable workspace by combining the WOODEN marker holder with our other WOODEN products
- The holders support clean-desk-policies and help to keep the workspace and office clean and organized
- This product is made of material from wellmanaged, FSC® -certified forests and other controlled sources (FSC C158462)